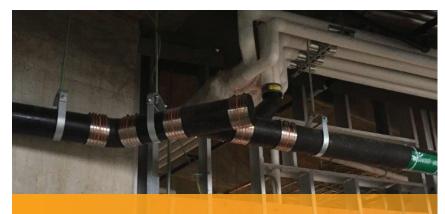

Harris Mechanical was the contractor employing more than 130 sheet metal workers, plumbers and pipefitters. Off-site prefabrication was employed to alleviate space issues on the build site. With BIM modeling, the contractor was able to complete more complex prefabricated plumbing assemblies. Harris Mechanical used AB&I cast iron soil pipe and fittings and Husky heavy duty couplings for their DWV plumbing systems to handle the high demands put on a plumbing system in an arena. Over 44-miles of plumbing piping was used and 2,250 plumbing fixtures.