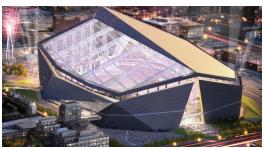

## U.S. BANK STADIUM, HOME OF THE MINNESOTA VIKING'S \$1 BILLION PROJECT RELIED ON HUSKY COUPLINGS FOR THEIR HIGH DEMAND PLUMBING SYSTEM.

U.S. Bank Stadium is a fixed-roof stadium in Minneapolis, Minnesota. The stadium opened in 2016 and is the home of the Minnesota Vikings NFL team. The Stadium is a one-of-a kind project. with a signature roofline is meant to evoke the bow of a traditional Viking ship according to HKS Architects. The clear, ethylene tetrafluoroethylene (ETFE) roof will be the largest of its kind in the world and will give fans the feeling of an outdoor stadium, while protecting them from Minnesota's unpredictable weather.